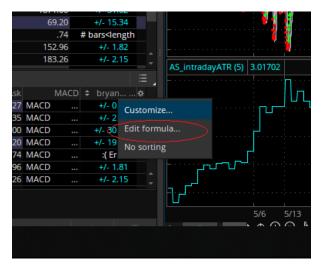

Renaming the watchlist tool (optional)

Left click on edit formula

| 🔀 Custom Quote Formula                       |
|----------------------------------------------|
| Column name: bryan on May 18 D               |
| Condition Wizard thinkScript Editor          |
| Undo Reformat code Options Help on thinkScri |
| 1 ##need to find a way to addlabel           |
| not enough data                              |
| 2                                            |
| 3                                            |
| 4 input length =21;                          |
|                                              |