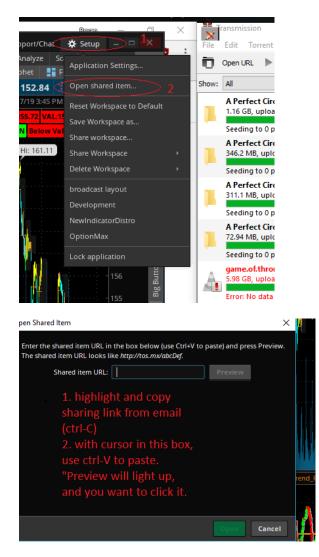

How to import link from email template:

Once the preview pane appears Hit the green "Open" button to complete import process.