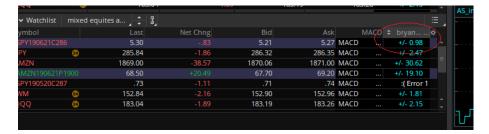

## How to set up the custom watchlist tool:

|      | Last    | Net Chng | Bid     | Ask ☆    |
|------|---------|----------|---------|----------|
|      | 5.30    |          | 5.21    | 5.27     |
| 24   | 285.84  | -1.86    | 286.32  | 286.35   |
|      | 1869.00 | -38.57   | 1870.06 | 1871.00  |
|      | 68.50   |          | 67.70   | 69.20    |
| C287 | .73     | -1.11    | .71     | .74      |
| 24   | 183.04  | -1.89    | 183.19  | 183.26   |
|      | 185.30  | -1.69    | 185.01  | 185.19 🔶 |