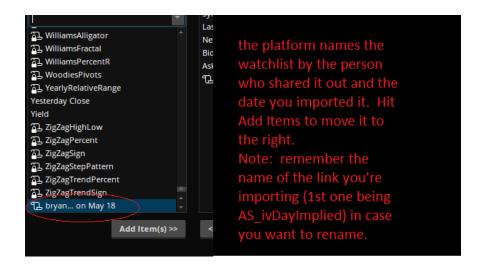

First left click the down arrow to drop down the sorting menu and choose "Custom Quotes" as circled.

The platform automatically names the custom tool using the name of the person exporting the link and the date the recipient imported it. Once selected properly, click "Add Item(2)" to move it to the right and add it to the watchlist.