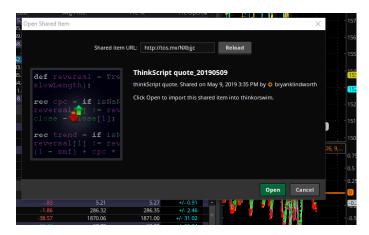

How to import link from email template:

Once the preview pane appears Hit the green "Open" button to complete import process.